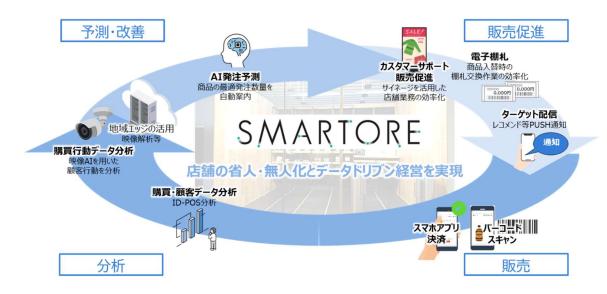

## 3. 提供サービス・商品

(1)店舗向けスマート化ソリューションのスマートア (SMARTORE) <スマートア SMARTORE のイメージ>

## 1. 背景·目的

地域のDX化を推進するとともに、「移動・買い物困難地域への支援」及び「商工業の振興」、「地域産業の生産性向上」を目的として、将来的な人口減少や少子高齢化による働き手不足、スーパー・小売店の撤退などの問題を見据え、スマートストア(無人店舗)を導入し、運営の有効性等について検証を行います

ふじみやにて選定した、店舗向けスマート化ソリューション「スマートア(SMARTORE)\*」は、販売及びレジスタッフを置かず、入店から商品選択、セルフレジ決済、退店までを利用者ご自身のスマートフォンのみで完結する仕組みで、防犯カメラなどによりセキュリティを確保し、専用アプリを使用して入退店管理と買い物をコントロールします。